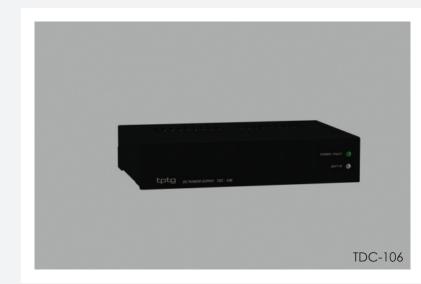

## TDC-106 DC POWER SUPPLY

The DC Power Supply Unit provides regulated 24 Vdc power supply up to a maximum of 6 amperes. Utilizing solid state technology is features protection against short circuit and overloading. There is a provision in the TDC-106 to allow for connection to an array of batteries for backup power supply, in the event of AC power failure, the battery power automatically switches to supply the equipments connected to the power supply unit.

## **FEATURES**

- Regulated 24 Vdc power supply up to a maximum of 6 amperes.
- Solid state protection against short circuit and overloading.
- Supports external backup power source of 24 Vdc which automatically switches over to the load during AC power failure.
- LED status indicators provide easy visual monitoring.

## **Technical Specification**

|                        | TDC-106                                                                                             |
|------------------------|-----------------------------------------------------------------------------------------------------|
| Input                  | 220 ~ 240 Vac; 50/60 Hz<br>24 Vdc Battery Backup                                                    |
| Output                 | 24 Vdc (Regulated), 6A max                                                                          |
| Regulation             | +/- 0.5 Vdc, 0.1 V ripple max.                                                                      |
| Protection             | Solid state & fast blow glass tube fuse<br>DC Fuse Rating : 6A, Short<br>AC Fuse Rating : 2A, Short |
| Indicators             | AC mains fault ~ Red LED<br>Power ON ~ Green LED<br>Backup Power ~ Green LED                        |
| Dimensions (W x H x D) | 215 x 44 x 150 mm                                                                                   |
| Material & Finish      | Mild Steel; Epoxy Powder Coated Black                                                               |
| Weight                 | 1.4 kg                                                                                              |
|                        |                                                                                                     |