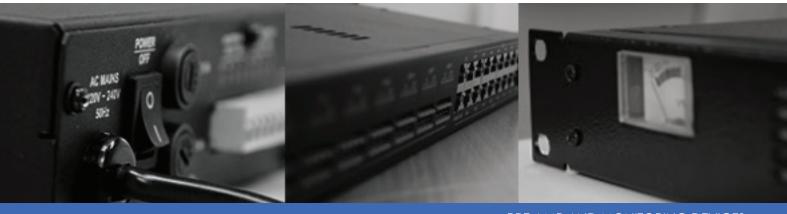

## TAM-110 AMPLIFIER MONITORING UNIT

PRE AMP AND MONITORING DEVICES

The TAM-110 provides aural and visual monitoring of the output from the power amplifier, designed for 100V line distributed speaker system. It allows the selection of any one of up to 10 power amplifier outputs to be monitored. Visual indication is provided by a VU meter that indicates the output level of the power amplifier. Aural monitoring is provided by a high quality dynamic full range loudspeaker built into the enclosure of the unit.

## **FEATURES**

- Convenient monitoring of up to 10 power amplifier outputs.
- Large VU Meter provided for accurate visual monitoring.
- Dynamic full range loudspeaker unit with built-in attenuator for aural monitoring of the selected amplifier output.
- 19" EIA standard rack mountable, taking only 1U rack space.

## **Technical Specification**

|                        | TAM-110                                                                                                                    |
|------------------------|----------------------------------------------------------------------------------------------------------------------------|
| Control                | Source Selector : 10 interlocking switches with<br>mechanical indicator buttons<br>Audio Control : Stepless volume control |
| Input Voltage          | 100 V ; 5 kΩ                                                                                                               |
| Loudspeaker Component  | Dynamic Full Range Loudspeaker                                                                                             |
| Level Meter            | Analog VU Meter                                                                                                            |
| Material & Finish      | Mild Steel; Epoxy Coated                                                                                                   |
| Dimensions (W x H x D) | 480 x 44 x 150 mm                                                                                                          |
| Weight                 | 2.1 kg                                                                                                                     |