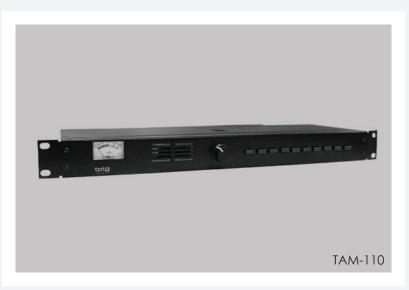

## TAM-110 AMPLIFIER MONITORING UNIT

PRE AMP AND MONITORING DEVICES

The TAM-110 provides aural and visual monitoring of the output from the power amplifier, designed for 100V line distributed speaker system. It allows the selection of any one of up to 10 power amplifier outputs to be monitored. Visual indication is provided by a VU meter that indicates the output level of the power amplifier. Aural monitoring is provided by a high quality dynamic full range loudspeaker built into the enclosure of the unit.

## **FEATURES**

- Convenient monitoring of up to 10 power amplifier outputs.
- Large VU Meter provided for accurate visual monitoring.
- Dynamic full range loudspeaker unit with built-in attenuator for aural monitoring of the selected amplifier output.
- 19" EIA standard rack mountable, taking only 1U rack space.

## **Technical Specification**

|                        | TAM-110                                                                                                                    |
|------------------------|----------------------------------------------------------------------------------------------------------------------------|
| Control                | Source Selector : 10 interlocking switches with<br>mechanical indicator buttons<br>Audio Control : Stepless volume control |
| Input Voltage          | 100 V ; 5 kΩ                                                                                                               |
| Loudspeaker Component  | Dynamic Full Range Loudspeaker                                                                                             |
| Level Meter            | Analog VU Meter                                                                                                            |
| Material & Finish      | Mild Steel; Epoxy Coated                                                                                                   |
| Dimensions (W x H x D) | 480 x 44 x 150 mm                                                                                                          |
| Weight                 | 2.1 kg                                                                                                                     |