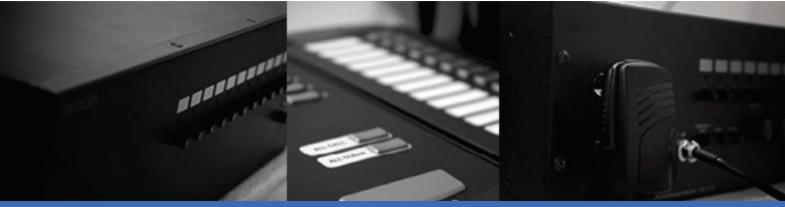

## TID-12E REMOTE MICROPHONE EXTENSION

INTEGRATED SYSTEM

The TID-12E Remote Microphone Extension provides an additional 12 loudspeaker zone control. The TPTG Integrated System Series system is extendable up to a maximum of 24 zones. The unit connects to the main microphone unit for power and communication.

## **FEATURES**

• Comes with a supervisory circuit for fault detection of the unit itself and the communication line.