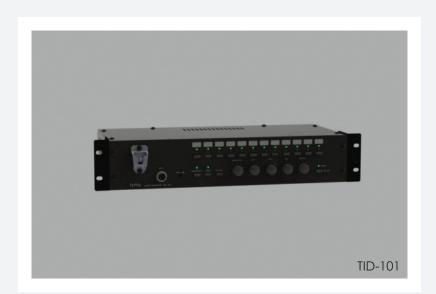

## TID-101 SIGNAL MANAGER

**INTEGRATED SYSTEM** 

The TID-101 is a versatile public address pre-amplifier unit. The Signal Manager comes with a built-in 12 zone line selector and is scalable with external TSS-112 Line Selectors for a maximum of 60 zones. It is designed to be used with external power amplifiers making it a highly scalable suitable for any medium - to - large scale projects. It can be supplemented by a host of TPTG products.

## TID-101 SIGNAL MANAGER

INTEGRATED SYSTEM